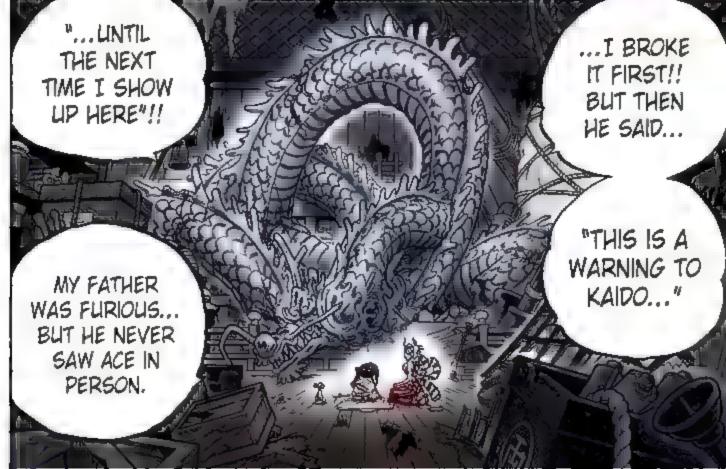

# Story . 55tb.

After two years of hard training, the Straw Hat pirates are back together, first at the Sabaody Archipelago and then through Fish-Man Island to their next stage: the New World!!

Luffy and crew ally with Momonosuke's faction in order to defeat Kaldo, one of the Four Emperors. They overcome hurdles to recruit allies for the raid, but the spy Kanjuro reveals his treachery and kidnaps Momonosuke. The allied

forces chase after him and decide to launch a sneak attack. With new powerful friends in tow, the raid on Onigashima begins!! While the Emperor's followers block the way on the Island, Kaido's daughter Yamato shows up and swears to fight on Luffy's side. The Red-Scabbards samural face off against Kaido on the roof of the castle, fighting to avenge their beloved Lord Oden. But Kaido steadily gains the upper hand... Luffy and others are heading for the roof too, but Kaido's henchman stand in their way.